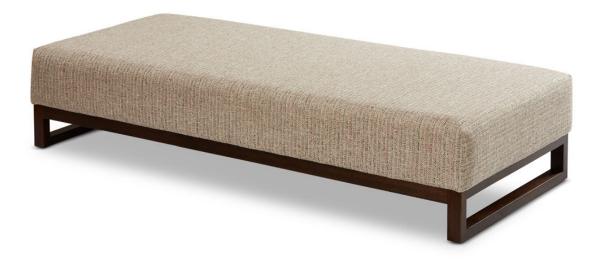

# CASA OTTOMAN

- FEATURES

The Casa ottoman is a bench style ottoman made of solid Victorian ash and comes in a variety of timber stain options.

Supplied in 2 different lengths, the Casa ottoman works well as an accent ottoman in front of a sofa or at the bottom of a bed. It is available in leather with feature twin needle detailing.