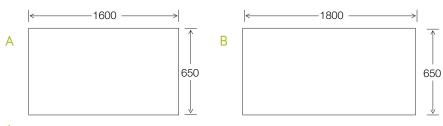

# CASA OTTOMAN

- FEATURES

The Casa ottoman is a bench style ottoman made of solid Victorian ash and comes in a variety of timber stain options.

Supplied in 2 different lengths, the Casa ottoman works well as an accent ottoman in front of a sofa or at the bottom of a bed. It is available in leather with feature twin needle detailing.



## **DIMENSIONS**

### **ELEMENTS**



A - Small ottoman
B - Large ottoman

#### SIDE VIEW

#### FRONT VIEW





STANDARD FEATURES INSERTS

Frame Exposed timber base Base cushion Solid timber frame using renewable hardwood Victorian ash Steel sprung

Premium foam

## AVAILABLE OPTIONS

| AVAILABLE OF HORO             | Yes | No |
|-------------------------------|-----|----|
| Adjustable timber base height |     | Х  |
| Alterations to length         |     | Х  |
| Connection clamps             |     | Х  |
| Leather                       | X   |    |
| Leg alternative               |     | X  |
| Loose Cover                   |     | Х  |
|                               |     |    |